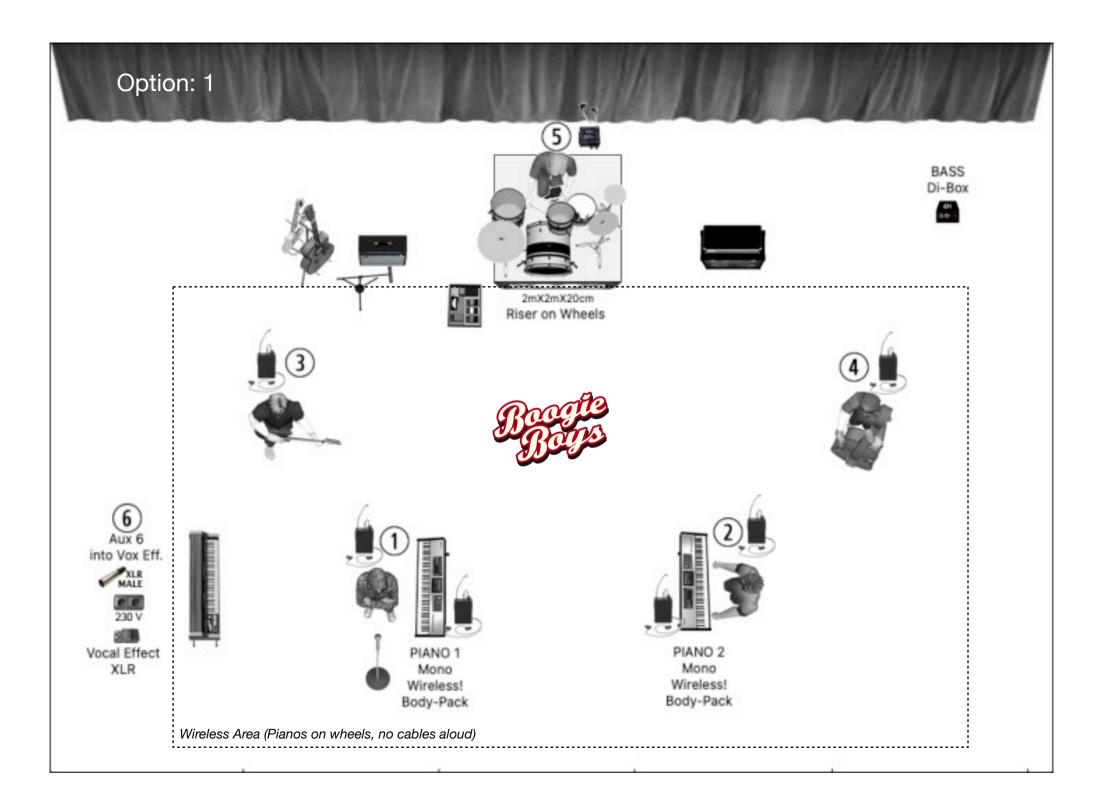

## **MONITOR SYSTEM**

- option 1: 6 x AUX: 4 x separate MIX (wedge) + 1 AUX for Vocal Effect
- option 2: 6 x AUX: 5 x IEM Mono (Sennheiser G3/G4 , Shure PSM 300 / 900 / 1000 preferred) + 1 AUX for Vocal Effect

## STAGE

• Minimum dimensions: 6m x 4m plus drum riser 2m x 2m (central drum riser - optional)

## **IMPORTANT:**

- The band is using wireless systems for: guitar (2,4G), bass (2,4G), vocal (own mic connected to vocal effect via 2,4G adapter)
- Band provides 2 x mono wireless systems for pianos (plugged into 2 x mono di-boxes) **BUT** both of the systems works on

2,4G frequency which might collide with other devices on stage. Because of these difficulties, we will appreciate regular UHF wireless systems (2 x belt pack with 1/4 inch cable) for pianos if possible.

## INPUT LIST

Boogie Boys Contact: +48 692 791 069 / boogieboys@boogieboys.pl

| Ch. | Source                | Mic.                            | Note                                                                                                                                                                |
|-----|-----------------------|---------------------------------|---------------------------------------------------------------------------------------------------------------------------------------------------------------------|
| 1   | Kick Drum             | Beta 52A or equivalent          |                                                                                                                                                                     |
| 2   | Snare Drum            | SM-57 or equivalent             | - Please prepare short <b>stand</b> / <b>no clip</b> if possible                                                                                                    |
| 3   | Rack Tom              | Beta 56A or equivalent          |                                                                                                                                                                     |
| 4   | Floor Tom             | Beta 56A or equivalent          |                                                                                                                                                                     |
| 5   | Hi-Hat                | SM-81 or equivalent             |                                                                                                                                                                     |
| 6   | Over Head 1           | SM-81 or equivalent             |                                                                                                                                                                     |
| 7   | Over Head 2           | SM-81 or equivalent             |                                                                                                                                                                     |
| 8   | Bass                  | Di-Box                          | - Bass player is using 2,4G wireless system                                                                                                                         |
| 9   | Guit                  | SM-57 or equivalent             | - Guitar player is using 2,4G wireless system                                                                                                                       |
| 10  | Piano <b>1</b> (mono) | Wireless - Body Pack            | <ul> <li>Please prepare Body Pack - wireless system with <u>1/4 inch cable</u></li> <li>Piano is based on movable stand (with wheels) and fully wireless</li> </ul> |
| 11  | Piano <b>2</b> (mono) | Wireless - Body Pack            | <ul> <li>Please prepare Body Pack - wireless system with <u>1/4 inch cable</u></li> <li>Piano is based on movable stand (with wheels) and fully wireless</li> </ul> |
| 12  | Hammond L             | Di-Box or Leslie Speaker        |                                                                                                                                                                     |
| 13  | Hammond R             | Di-Box or Leslie Speaker        |                                                                                                                                                                     |
| 15  | Vocal                 | Own Mic. (Beyerdynamic TG-V 70) | <ul> <li>Please prepare XLR for vocal pedal effect</li> <li>Vocalist is using 2,4G Wireless plug to connect mic with pedal effect</li> </ul>                        |