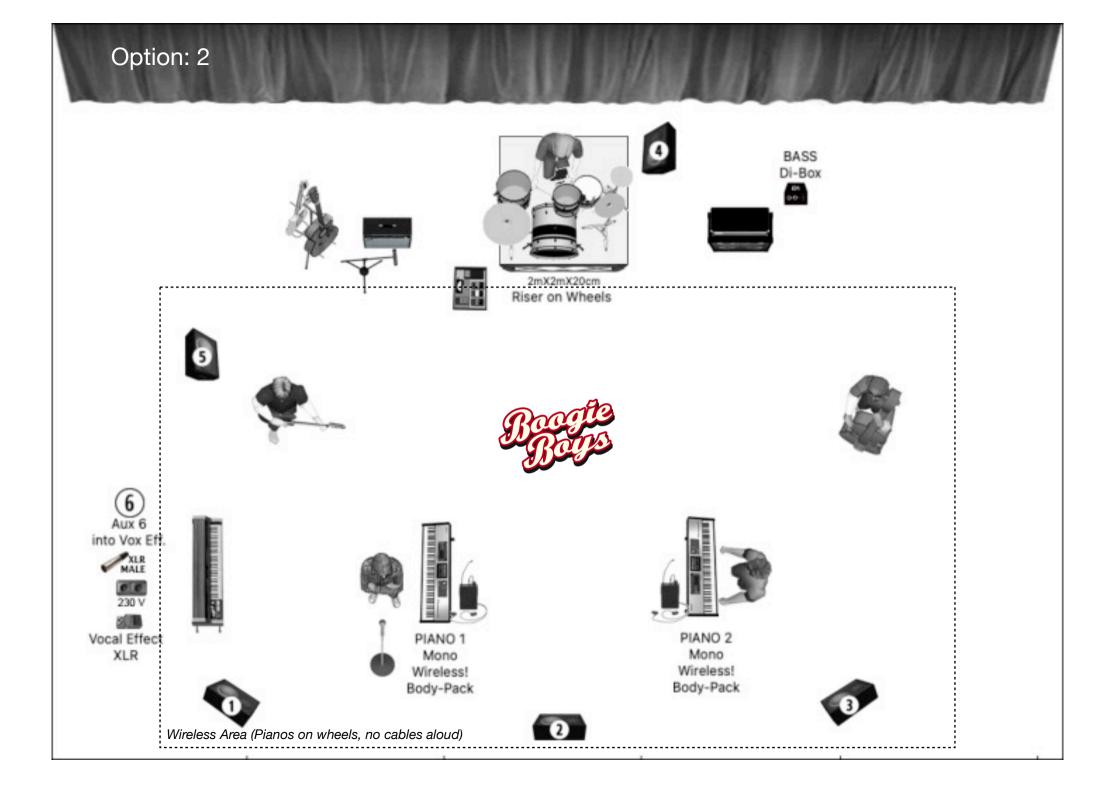

## **MONITOR SYSTEM**

- option 1: 6 x AUX: 4 x separate MIX (wedge) + 1 AUX for Vocal Effect
- option 2: 6 x AUX: 5 x IEM Mono (Sennheiser G3/G4 , Shure PSM 300 / 900 / 1000 preferred) + 1 AUX for Vocal Effect

## STAGE

• Minimum dimensions: 6m x 4m plus drum riser 2m x 2m (central drum riser - optional)

## **IMPORTANT:**

- The band is using wireless systems for: guitar (2,4G), bass (2,4G), vocal (own mic connected to vocal effect via 2,4G adapter)
- Band provides 2 x mono wireless systems for pianos (plugged into 2 x mono di-boxes) **BUT** both of the systems works on

2,4G frequency which might collide with other devices on stage. Because of these difficulties, we will appreciate regular UHF wireless systems (2 x belt pack with 1/4 inch cable) for pianos if possible.

## INPUT LIST

Boogie Boys Contact: +48 692 791 069 / boogieboys@boogieboys.pl

| Ch. | Source                | Mic.                            | Note                                                                                                                                                                |
|-----|-----------------------|---------------------------------|---------------------------------------------------------------------------------------------------------------------------------------------------------------------|
| 1   | Kick Drum             | Beta 52A or equivalent          |                                                                                                                                                                     |
| 2   | Snare Drum            | SM-57 or equivalent             | - Please prepare short <b>stand</b> / <b>no clip</b> if possible                                                                                                    |
| 3   | Rack Tom              | Beta 56A or equivalent          |                                                                                                                                                                     |
| 4   | Floor Tom             | Beta 56A or equivalent          |                                                                                                                                                                     |
| 5   | Hi-Hat                | SM-81 or equivalent             |                                                                                                                                                                     |
| 6   | Over Head 1           | SM-81 or equivalent             |                                                                                                                                                                     |
| 7   | Over Head 2           | SM-81 or equivalent             |                                                                                                                                                                     |
| 8   | Bass                  | Di-Box                          | - Bass player is using 2,4G wireless system                                                                                                                         |
| 9   | Guit                  | SM-57 or equivalent             | - Guitar player is using 2,4G wireless system                                                                                                                       |
| 10  | Piano <b>1</b> (mono) | Wireless - Body Pack            | <ul> <li>Please prepare Body Pack - wireless system with <u>1/4 inch cable</u></li> <li>Piano is based on movable stand (with wheels) and fully wireless</li> </ul> |
| 11  | Piano <b>2</b> (mono) | Wireless - Body Pack            | <ul> <li>Please prepare Body Pack - wireless system with <u>1/4 inch cable</u></li> <li>Piano is based on movable stand (with wheels) and fully wireless</li> </ul> |
| 12  | Hammond L             | Di-Box or Leslie Speaker        |                                                                                                                                                                     |
| 13  | Hammond R             | Di-Box or Leslie Speaker        |                                                                                                                                                                     |
| 15  | Vocal                 | Own Mic. (Beyerdynamic TG-V 70) | <ul> <li>Please prepare XLR for vocal pedal effect</li> <li>Vocalist is using 2,4G Wireless plug to connect mic with pedal effect</li> </ul>                        |